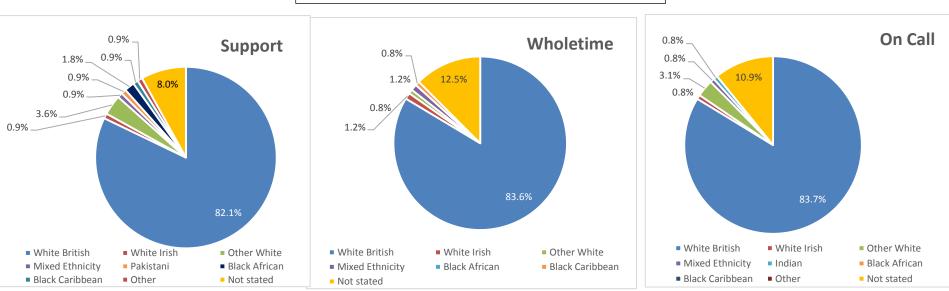

## **Religious Denomination compared to County Census**

Gender compared to County Census

\* Less than 10

| Age                          | Wholetime     | % of<br>Wholetime | On Call | % of On Call | Support | % of<br>Support | ALL BMKFA | %     |
|------------------------------|---------------|-------------------|---------|--------------|---------|-----------------|-----------|-------|
| Age 0-19                     |               | 0.0%              |         | 0.0%         |         | 0.0%            |           |       |
| Age 20-24                    |               | 0.0%              | 12      | 9.3%         | *       | 6.3%            | 19        | 3.8%  |
| Age 25-29                    | *             | 3.5%              | 23      | 17.8%        | *       | 5.4%            | 38        | 7.6%  |
| Age 30-44                    | 149           | 58.2%             | 53      | 41.1%        | 31      | 27.7%           | 233       | 46.9% |
| Age 45-59                    | 97            | 37.9%             | 39      | 30.2%        | 59      | 52.7%           | 195       | 39.2% |
| Age 60-64                    | *             | 0.4%              | *       | 1.6%         | *       | 7.1%            | 11        | 2.2%  |
| Age 65+                      |               | 0.0%              |         | 0.0%         | *       | 0.9%            | *         | 0.2%  |
|                              | * Less than 1 | 0                 |         |              |         |                 |           |       |
| Ethnic Origin                | Wholetime     | % of<br>Wholetime | On Call | % of On call | Support | % of<br>Support | ALL BMKFA | %     |
| White British                | 214           | 83.6%             | 108     | 83.7%        | 92      | 82.1%           | 414       | 83.3% |
| White Irish                  | *             | 1.2%              | *       | 0.8%         | *       | 0.9%            | *         | 1.0%  |
| Other White                  | *             | 0.8%              | *       | 3.1%         | *       | 3.6%            | 10        | 2.0%  |
| Mixed Ethnicity              | *             | 1.2%              | *       | 0.8%         | *       | 0.9%            | *         | 1.0%  |
| Indian                       |               | 0.0%              | *       | 0.8%         |         | 0.0%            | *         | 0.2%  |
| Pakistani                    |               | 0.0%              |         | 0.0%         | *       | 0.9%            | *         | 0.2%  |
| Bangladeshi                  |               | 0.0%              |         | 0.0%         |         | 0.0%            |           | 0.0%  |
| Chinese                      |               | 0.0%              |         | 0.0%         |         | 0.0%            |           | 0.0%  |
| Other Asian or Asian British |               | 0.0%              |         | 0.0%         |         | 0.0%            |           | 0.0%  |
| Black African                |               | 0.0%              |         | 0.0%         | *       | 1.8%            | *         | 0.4%  |
| Black Caribbean              | *             | 0.8%              |         | 0.0%         | *       | 0.9%            | *         | 0.6%  |
| Other Black or Black British |               | 0.0%              |         | 0.0%         |         | 0.0%            |           | 0.0%  |
| Arab                         |               | 0.0%              |         | 0.0%         |         | 0.0%            |           | 0.0%  |
| Other                        |               | 0.0%              |         | 0.0%         | *       | 0.9%            | *         | 0.2%  |
| Not stated                   | 32            | 12.5%             | 14      | 10.9%        | *       | 8.0%            | 55        | 11.1% |