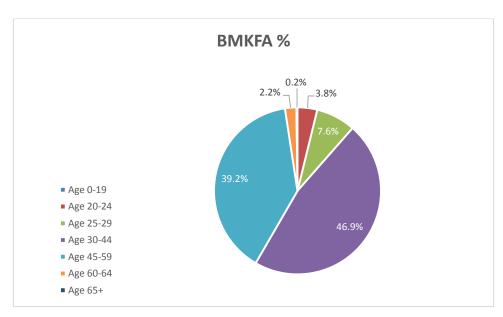

## **Religious Denomination compared to County Census**

Gender compared to County Census

\* Less than 10

| Age                          | Wholetime     | % of<br>Wholetime | On Call | % of On Call | Support | % of<br>Support | ALL BMKFA | %     |
|------------------------------|---------------|-------------------|---------|--------------|---------|-----------------|-----------|-------|
| Age 0-19                     |               | 0.0%              |         | 0.0%         |         | 0.0%            |           |       |
| Age 20-24                    |               | 0.0%              | 12      | 9.3%         | *       | 6.3%            | 19        | 3.8%  |
| Age 25-29                    | *             | 3.5%              | 23      | 17.8%        | *       | 5.4%            | 38        | 7.6%  |
| Age 30-44                    | 149           | 58.2%             | 53      | 41.1%        | 31      | 27.7%           | 233       | 46.9% |
| Age 45-59                    | 97            | 37.9%             | 39      | 30.2%        | 59      | 52.7%           | 195       | 39.2% |
| Age 60-64                    | *             | 0.4%              | *       | 1.6%         | *       | 7.1%            | 11        | 2.2%  |
| Age 65+                      |               | 0.0%              |         | 0.0%         | *       | 0.9%            | *         | 0.2%  |
|                              | * Less than 1 | 0                 |         |              |         |                 |           |       |
| Ethnic Origin                | Wholetime     | % of<br>Wholetime | On Call | % of On call | Support | % of<br>Support | ALL BMKFA | %     |
| White British                | 214           | 83.6%             | 108     | 83.7%        | 92      | 82.1%           | 414       | 83.3% |
| White Irish                  | *             | 1.2%              | *       | 0.8%         | *       | 0.9%            | *         | 1.0%  |
| Other White                  | *             | 0.8%              | *       | 3.1%         | *       | 3.6%            | 10        | 2.0%  |
| Mixed Ethnicity              | *             | 1.2%              | *       | 0.8%         | *       | 0.9%            | *         | 1.0%  |
| Indian                       |               | 0.0%              | *       | 0.8%         |         | 0.0%            | *         | 0.2%  |
| Pakistani                    |               | 0.0%              |         | 0.0%         | *       | 0.9%            | *         | 0.2%  |
| Bangladeshi                  |               | 0.0%              |         | 0.0%         |         | 0.0%            |           | 0.0%  |
| Chinese                      |               | 0.0%              |         | 0.0%         |         | 0.0%            |           | 0.0%  |
| Other Asian or Asian British |               | 0.0%              |         | 0.0%         |         | 0.0%            |           | 0.0%  |
| Black African                |               | 0.0%              |         | 0.0%         | *       | 1.8%            | *         | 0.4%  |
| Black Caribbean              | *             | 0.8%              |         | 0.0%         | *       | 0.9%            | *         | 0.6%  |
| Other Black or Black British |               | 0.0%              |         | 0.0%         |         | 0.0%            |           | 0.0%  |
| Arab                         |               | 0.0%              |         | 0.0%         |         | 0.0%            |           | 0.0%  |
| Other                        |               | 0.0%              |         | 0.0%         | *       | 0.9%            | *         | 0.2%  |
| Not stated                   | 32            | 12.5%             | 14      | 10.9%        | *       | 8.0%            | 55        | 11.1% |