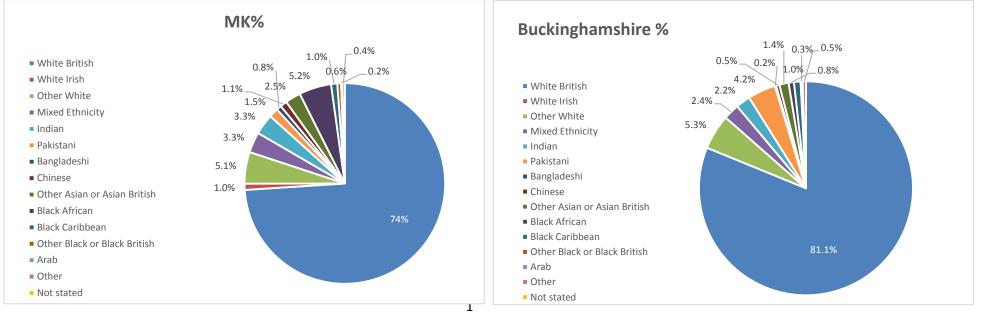

## **Religious Denomination compared to County Census**

Gender compared to County Census

\* Less than 10

| Age                          | Wholetime     | % of<br>Wholetime | On Call | % of On Call | Support | % of<br>Support | ALL BMKFA | %     |
|------------------------------|---------------|-------------------|---------|--------------|---------|-----------------|-----------|-------|
| Age 0-19                     |               | 0.0%              |         | 0.0%         |         | 0.0%            |           |       |
| Age 20-24                    |               | 0.0%              | 12      | 9.3%         | *       | 6.3%            | 19        | 3.8%  |
| Age 25-29                    | *             | 3.5%              | 23      | 17.8%        | *       | 5.4%            | 38        | 7.6%  |
| Age 30-44                    | 149           | 58.2%             | 53      | 41.1%        | 31      | 27.7%           | 233       | 46.9% |
| Age 45-59                    | 97            | 37.9%             | 39      | 30.2%        | 59      | 52.7%           | 195       | 39.2% |
| Age 60-64                    | *             | 0.4%              | *       | 1.6%         | *       | 7.1%            | 11        | 2.2%  |
| Age 65+                      |               | 0.0%              |         | 0.0%         | *       | 0.9%            | *         | 0.2%  |
|                              | * Less than 1 | 0                 |         |              |         |                 |           |       |
| Ethnic Origin                | Wholetime     | % of<br>Wholetime | On Call | % of On call | Support | % of<br>Support | ALL BMKFA | %     |
| White British                | 214           | 83.6%             | 108     | 83.7%        | 92      | 82.1%           | 414       | 83.3% |
| White Irish                  | *             | 1.2%              | *       | 0.8%         | *       | 0.9%            | *         | 1.0%  |
| Other White                  | *             | 0.8%              | *       | 3.1%         | *       | 3.6%            | 10        | 2.0%  |
| Mixed Ethnicity              | *             | 1.2%              | *       | 0.8%         | *       | 0.9%            | *         | 1.0%  |
| Indian                       |               | 0.0%              | *       | 0.8%         |         | 0.0%            | *         | 0.2%  |
| Pakistani                    |               | 0.0%              |         | 0.0%         | *       | 0.9%            | *         | 0.2%  |
| Bangladeshi                  |               | 0.0%              |         | 0.0%         |         | 0.0%            |           | 0.0%  |
| Chinese                      |               | 0.0%              |         | 0.0%         |         | 0.0%            |           | 0.0%  |
| Other Asian or Asian British |               | 0.0%              |         | 0.0%         |         | 0.0%            |           | 0.0%  |
| Black African                |               | 0.0%              |         | 0.0%         | *       | 1.8%            | *         | 0.4%  |
| Black Caribbean              | *             | 0.8%              |         | 0.0%         | *       | 0.9%            | *         | 0.6%  |
| Other Black or Black British |               | 0.0%              |         | 0.0%         |         | 0.0%            |           | 0.0%  |
| Arab                         |               | 0.0%              |         | 0.0%         |         | 0.0%            |           | 0.0%  |
| Other                        |               | 0.0%              |         | 0.0%         | *       | 0.9%            | *         | 0.2%  |
| Not stated                   | 32            | 12.5%             | 14      | 10.9%        | *       | 8.0%            | 55        | 11.1% |