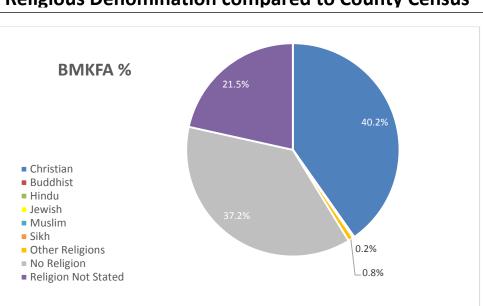

### **Religious Denomination compared to County Census**

Ethnicity compared to County Census

#### Appendix 3 - Equality and Diversity - Public Sector Equality Duty

|                     |           | % of      |         |              |         | % of    |           |       |
|---------------------|-----------|-----------|---------|--------------|---------|---------|-----------|-------|
| Religion            | Wholetime | Wholetime | On Call | % of On Call | Support | Support | ALL BMKFA | %     |
| Christian           | 87        | 34.0%     | 58      | 45.0%        | 55      | 49.1%   | 200       | 40.2% |
| Buddhist            |           | 0.0%      |         | 0.0%         |         | 0.0%    |           | 0.0%  |
| Hindu               |           | 0.0%      |         | 0.0%         |         | 0.0%    |           | 0.0%  |
| Jewish              |           | 0.0%      |         | 0.0%         |         | 0.0%    |           | 0.0%  |
| Muslim              |           | 0.0%      |         | 0.0%         | *       | 0.9%    | *         | 0.2%  |
| Sikh                |           | 0.0%      |         | 0.0%         |         | 0.0%    |           | 0.0%  |
| Other Religions     | *         | 0.8%      | *       | 1.6%         |         | 0.0%    | *         | 0.8%  |
| No Religion         | 107       | 41.8%     | 46      | 35.7%        | 32      | 28.6%   | 185       | 37.2% |
| Religion Not Stated | 60        | 23.4%     | 23      | 17.8%        | 24      | 21.4%   | 107       | 21.5% |