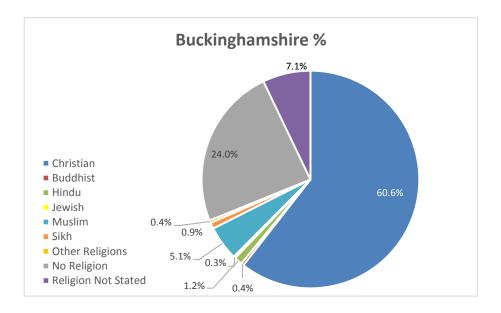

## **Religious Denomination compared to County Census**

Gender compared to County Census

\* Less than 10

| Age                          | Wholetime     | % of<br>Wholetime | On Call | % of On Call | Support | % of<br>Support | ALL BMKFA | %     |
|------------------------------|---------------|-------------------|---------|--------------|---------|-----------------|-----------|-------|
| Age 0-19                     |               | 0.0%              |         | 0.0%         |         | 0.0%            |           |       |
| Age 20-24                    |               | 0.0%              | 12      | 9.3%         | *       | 6.3%            | 19        | 3.8%  |
| Age 25-29                    | *             | 3.5%              | 23      | 17.8%        | *       | 5.4%            | 38        | 7.6%  |
| Age 30-44                    | 149           | 58.2%             | 53      | 41.1%        | 31      | 27.7%           | 233       | 46.9% |
| Age 45-59                    | 97            | 37.9%             | 39      | 30.2%        | 59      | 52.7%           | 195       | 39.2% |
| Age 60-64                    | *             | 0.4%              | *       | 1.6%         | *       | 7.1%            | 11        | 2.2%  |
| Age 65+                      |               | 0.0%              |         | 0.0%         | *       | 0.9%            | *         | 0.2%  |
|                              | * Less than 1 | 0                 |         |              |         |                 |           |       |
| Ethnic Origin                | Wholetime     | % of<br>Wholetime | On Call | % of On call | Support | % of<br>Support | ALL BMKFA | %     |
| White British                | 214           | 83.6%             | 108     | 83.7%        | 92      | 82.1%           | 414       | 83.3% |
| White Irish                  | *             | 1.2%              | *       | 0.8%         | *       | 0.9%            | *         | 1.0%  |
| Other White                  | *             | 0.8%              | *       | 3.1%         | *       | 3.6%            | 10        | 2.0%  |
| Mixed Ethnicity              | *             | 1.2%              | *       | 0.8%         | *       | 0.9%            | *         | 1.0%  |
| Indian                       |               | 0.0%              | *       | 0.8%         |         | 0.0%            | *         | 0.2%  |
| Pakistani                    |               | 0.0%              |         | 0.0%         | *       | 0.9%            | *         | 0.2%  |
| Bangladeshi                  |               | 0.0%              |         | 0.0%         |         | 0.0%            |           | 0.0%  |
| Chinese                      |               | 0.0%              |         | 0.0%         |         | 0.0%            |           | 0.0%  |
| Other Asian or Asian British |               | 0.0%              |         | 0.0%         |         | 0.0%            |           | 0.0%  |
| Black African                |               | 0.0%              |         | 0.0%         | *       | 1.8%            | *         | 0.4%  |
| Black Caribbean              | *             | 0.8%              |         | 0.0%         | *       | 0.9%            | *         | 0.6%  |
| Other Black or Black British |               | 0.0%              |         | 0.0%         |         | 0.0%            |           | 0.0%  |
| Arab                         |               | 0.0%              |         | 0.0%         |         | 0.0%            |           | 0.0%  |
| Other                        |               | 0.0%              |         | 0.0%         | *       | 0.9%            | *         | 0.2%  |
| Not stated                   | 32            | 12.5%             | 14      | 10.9%        | *       | 8.0%            | 55        | 11.1% |