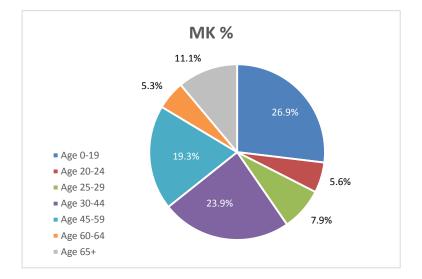

#### Age ranges compared to County Census

## **Religious Denomination compared to County Census**

Gender compared to County Census

\* Less than 10

| Age                          | Wholetime     | % of<br>Wholetime | On Call | % of On Call | Support | % of<br>Support | ALL BMKFA | %     |
|------------------------------|---------------|-------------------|---------|--------------|---------|-----------------|-----------|-------|
| Age 0-19                     |               | 0.0%              |         | 0.0%         |         | 0.0%            |           |       |
| Age 20-24                    |               | 0.0%              | 12      | 9.3%         | *       | 6.3%            | 19        | 3.8%  |
| Age 25-29                    | *             | 3.5%              | 23      | 17.8%        | *       | 5.4%            | 38        | 7.6%  |
| Age 30-44                    | 149           | 58.2%             | 53      | 41.1%        | 31      | 27.7%           | 233       | 46.9% |
| Age 45-59                    | 97            | 37.9%             | 39      | 30.2%        | 59      | 52.7%           | 195       | 39.2% |
| Age 60-64                    | *             | 0.4%              | *       | 1.6%         | *       | 7.1%            | 11        | 2.2%  |
| Age 65+                      |               | 0.0%              |         | 0.0%         | *       | 0.9%            | *         | 0.2%  |
|                              | * Less than 1 | 0                 |         |              |         |                 |           |       |
| Ethnic Origin                | Wholetime     | % of<br>Wholetime | On Call | % of On call | Support | % of<br>Support | ALL BMKFA | %     |
| White British                | 214           | 83.6%             | 108     | 83.7%        | 92      | 82.1%           | 414       | 83.3% |
| White Irish                  | *             | 1.2%              | *       | 0.8%         | *       | 0.9%            | *         | 1.0%  |
| Other White                  | *             | 0.8%              | *       | 3.1%         | *       | 3.6%            | 10        | 2.0%  |
| Mixed Ethnicity              | *             | 1.2%              | *       | 0.8%         | *       | 0.9%            | *         | 1.0%  |
| Indian                       |               | 0.0%              | *       | 0.8%         |         | 0.0%            | *         | 0.2%  |
| Pakistani                    |               | 0.0%              |         | 0.0%         | *       | 0.9%            | *         | 0.2%  |
| Bangladeshi                  |               | 0.0%              |         | 0.0%         |         | 0.0%            |           | 0.0%  |
| Chinese                      |               | 0.0%              |         | 0.0%         |         | 0.0%            |           | 0.0%  |
| Other Asian or Asian British |               | 0.0%              |         | 0.0%         |         | 0.0%            |           | 0.0%  |
| Black African                |               | 0.0%              |         | 0.0%         | *       | 1.8%            | *         | 0.4%  |
| Black Caribbean              | *             | 0.8%              |         | 0.0%         | *       | 0.9%            | *         | 0.6%  |
| Other Black or Black British |               | 0.0%              |         | 0.0%         |         | 0.0%            |           | 0.0%  |
| Arab                         |               | 0.0%              |         | 0.0%         |         | 0.0%            |           | 0.0%  |
| Other                        |               | 0.0%              |         | 0.0%         | *       | 0.9%            | *         | 0.2%  |
| Not stated                   | 32            | 12.5%             | 14      | 10.9%        | *       | 8.0%            | 55        | 11.1% |