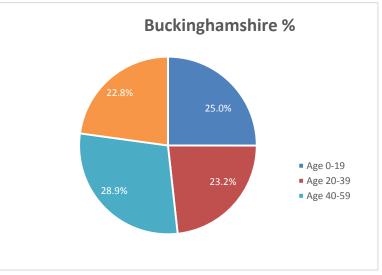

- Equality and Diversity Data February 2016

### Buckinghamshire and Milton Keynes Fire Authority

The Authority employ 538 people. Operational employees make up 78 per-cent of the entire workforce. It is important to note there is low turnover of Whole- time fire fighters mainly as a result of pension arrangements. There has been a Whole- time Firefighter recruitment freeze and a decline in the overall numbers of operational staff employed. As a result of this there has been limited opportunity to recruit; therefore it has been historically difficult to change the composition of the workforce in terms of diversity in order to better reflect the communities served. The last recruitment for Whole-time Operational Firefighters was in 2009.







FIRE AUTHORITY (ITEM 15) 8 JUNE 2016









2







### **Religious Denomination compared to County Census**











Ethnicity compared to County Census



#### Age ranges compared to County Census







## **Religious Denomination compared to County Census**







Gender compared to County Census





\* Less than 10

| Age                          | Wholetime     | % of<br>Wholetime | On Call | % of On Call | Support | % of<br>Support | ALL BMKFA | %     |
|------------------------------|---------------|-------------------|---------|--------------|---------|-----------------|-----------|-------|
| Age 0-19                     |               | 0.0%              |         | 0.0%         |         | 0.0%            |           |       |
| Age 20-24                    |               | 0.0%              | 12      | 9.3%