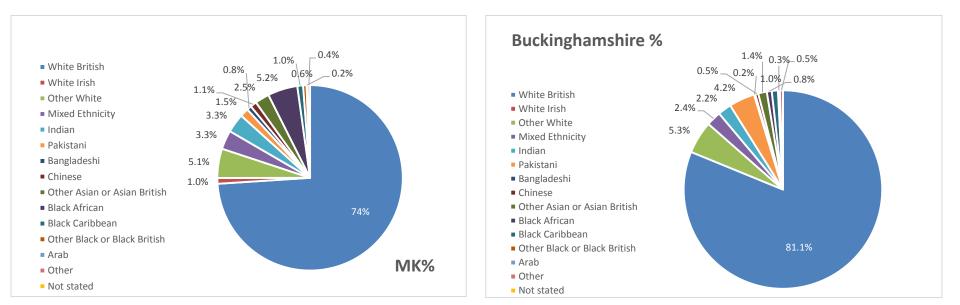

### **Religious Denomination compared to County Census**

Ethnicity compared to County Census

## **Religious Denomination compared to County Census**

Gender compared to County Census

\* Less than 10

| Age                          | Wholetime     | % of<br>Wholetime | On Call | % of On Call | Support | % of<br>Support | ALL BMKFA | %     |
|------------------------------|---------------|-------------------|---------|--------------|---------|-----------------|-----------|-------|
| Age 0-19                     |               | 0.0%              |         | 0.0%         |         | 0.0%            |           |       |
| Age 20-24                    |               | 0.0%              | 12      | 9.3%         | *       | 6.3%            | 19        | 3.8%  |
| Age 25-29                    | *             | 3.5%              | 23      | 17.8%        | *       | 5.4%            | 38        | 7.6%  |
| Age 30-44                    | 149           | 58.2%             | 53      | 41.1%        | 31      | 27.7%           | 233       | 46.9% |
| Age 45-59                    | 97            | 37.9%             | 39      | 30.2%        | 59      | 52.7%           | 195       | 39.2% |
| Age 60-64                    | *             | 0.4%              | *       | 1.6%         | *       | 7.1%            | 11        | 2.2%  |
| Age 65+                      |               | 0.0%              |         | 0.0%         | *       | 0.9%            | *         | 0.2%  |
|                              | * Less than 1 | 0                 |         |              |         |                 |           |       |
| Ethnic Origin                | Wholetime     | % of<br>Wholetime | On Call | % of On call | Support | % of<br>Support | ALL BMKFA | %     |
| White British                | 214           | 83.6%             | 108     | 83.7%        | 92      | 82.1%           | 414       | 83.3% |
| White Irish                  | *             | 1.2%              | *       | 0.8%         | *       | 0.9%            | *         | 1.0%  |
| Other White                  | *             | 0.8%              | *       | 3.1%         | *       | 3.6%            | 10        | 2.0%  |
| Mixed Ethnicity              | *             | 1.2%              | *       | 0.8%         | *       | 0.9%            | *         | 1.0%  |
| Indian                       |               | 0.0%              | *       | 0.8%         |         | 0.0%            | *         | 0.2%  |
| Pakistani                    |               | 0.0%              |         | 0.0%         | *       | 0.9%            | *         | 0.2%  |
| Bangladeshi                  |               | 0.0%              |         | 0.0%         |         | 0.0%            |           | 0.0%  |
| Chinese                      |               | 0.0%              |         | 0.0%         |         | 0.0%            |           | 0.0%  |
| Other Asian or Asian British |               | 0.0%              |         | 0.0%         |         | 0.0%            |           | 0.0%  |
| Black African                |               | 0.0%              |         | 0.0%         | *       | 1.8%            | *         | 0.4%  |
| Black Caribbean              | *             | 0.8%              |         | 0.0%         | *       | 0.9%            | *         | 0.6%  |
| Other Black or Black British |               | 0.0%              |         | 0.0%         |         | 0.0%            |           | 0.0%  |
| Arab                         |               | 0.0%              |         | 0.0%         |         | 0.0%            |           | 0.0%  |
| Other                        |               | 0.0%              |         | 0.0%         | *       | 0.9%            | *         | 0.2%  |
| Not stated                   | 32            | 12.5%             | 14      | 10.9%        | *       | 8.0%            | 55        | 11.1% |