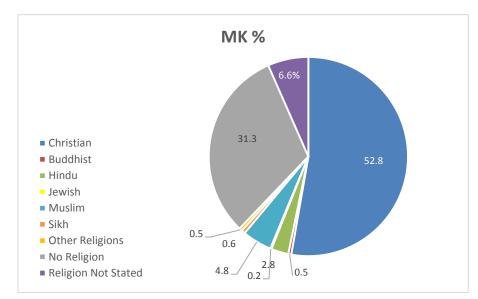

## **Religious Denomination compared to County Census**

Gender compared to County Census

\* Less than 10

| Age                          | Wholetime     | % of<br>Wholetime | On Call | % of On Call | Support | % of<br>Support | ALL BMKFA | %     |
|------------------------------|---------------|-------------------|---------|--------------|---------|-----------------|-----------|-------|
| Age 0-19                     |               | 0.0%              |         | 0.0%         |         | 0.0%            |           |       |
| Age 20-24                    |               | 0.0%              | 12      | 9.3%         | *       | 6.3%            | 19        | 3.8%  |
| Age 25-29                    | *             | 3.5%              | 23      | 17.8%        | *       | 5.4%            | 38        | 7.6%  |
| Age 30-44                    | 149           | 58.2%             | 53      | 41.1%        | 31      | 27.7%           | 233       | 46.9% |
| Age 45-59                    | 97            | 37.9%             | 39      | 30.2%        | 59      | 52.7%           | 195       | 39.2% |
| Age 60-64                    | *             | 0.4%              | *       | 1.6%         | *       | 7.1%            | 11        | 2.2%  |
| Age 65+                      |               | 0.0%              |         | 0.0%         | *       | 0.9%            | *         | 0.2%  |
|                              | * Less than 1 | 0                 |         |              |         |                 |           |       |
| Ethnic Origin                | Wholetime     | % of<br>Wholetime | On Call | % of On call | Support | % of<br>Support | ALL BMKFA | %     |
| White British                | 214           | 83.6%             | 108     | 83.7%        | 92      | 82.1%           | 414       | 83.3% |
| White Irish                  | *             | 1.2%              | *       | 0.8%         | *       | 0.9%            | *         | 1.0%  |
| Other White                  | *             | 0.8%              | *       | 3.1%         | *       | 3.6%            | 10        | 2.0%  |
| Mixed Ethnicity              | *             | 1.2%              | *       | 0.8%         | *       | 0.9%            | *         | 1.0%  |
| Indian                       |               | 0.0%              | *       | 0.8%         |         | 0.0%            | *         | 0.2%  |
| Pakistani                    |               | 0.0%              |         | 0.0%         | *       | 0.9%            | *         | 0.2%  |
| Bangladeshi                  |               | 0.0%              |         | 0.0%         |         | 0.0%            |           | 0.0%  |
| Chinese                      |               | 0.0%              |         | 0.0%         |         | 0.0%            |           | 0.0%  |
| Other Asian or Asian British |               | 0.0%              |         | 0.0%         |         | 0.0%            |           | 0.0%  |
| Black African                |               | 0.0%              |         | 0.0%         | *       | 1.8%            | *         | 0.4%  |
| Black Caribbean              | *             | 0.8%              |         | 0.0%         | *       | 0.9%            | *         | 0.6%  |
| Other Black or Black British |               | 0.0%              |         | 0.0%         |         | 0.0%            |           | 0.0%  |
| Arab                         |               | 0.0%              |         | 0.0%         |         | 0.0%            |           | 0.0%  |
| Other                        |               | 0.0%              |         | 0.0%         | *       | 0.9%            | *         | 0.2%  |
| Not stated                   | 32            | 12.5%             | 14      | 10.9%        | *       | 8.0%            | 55        | 11.1% |