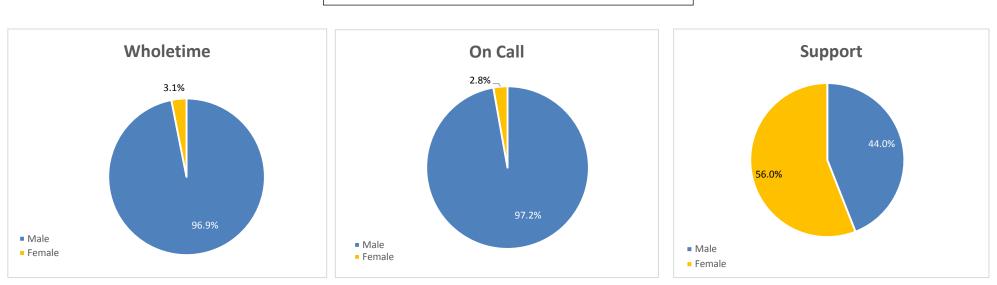

## **Religious Denomination compared to County Census**

Gender compared to County Census

\* Less than 10

| Age                          | Wholetime     | % of<br>Wholetime | On Call | % of On Call | Support | % of<br>Support | ALL BMKFA | %     |
|------------------------------|---------------|-------------------|---------|--------------|---------|-----------------|-----------|-------|
| Age 0-19                     |               | 0.0%              |         | 0.0%         |         | 0.0%            |           |       |
| Age 20-24                    |               | 0.0%              | 12      | 9.3%         | *       | 6.3%            | 19        | 3.8%  |
| Age 25-29                    | *             | 3.5%              | 23      | 17.8%        | *       | 5.4%            | 38        | 7.6%  |
| Age 30-44                    | 149           | 58.2%             | 53      | 41.1%        | 31      | 27.7%           | 233       | 46.9% |
| Age 45-59                    | 97            | 37.9%             | 39      | 30.2%        | 59      | 52.7%           | 195       | 39.2% |
| Age 60-64                    | *             | 0.4%              | *       | 1.6%         | *       | 7.1%            | 11        | 2.2%  |
| Age 65+                      |               | 0.0%              |         | 0.0%         | *       | 0.9%            | *         | 0.2%  |
|                              | * Less than 1 | 0                 |         |              |         |                 |           |       |
| Ethnic Origin                | Wholetime     | % of<br>Wholetime | On Call | % of On call | Support | % of<br>Support | ALL BMKFA | %     |
| White British                | 214           | 83.6%             | 108     | 83.7%        | 92      | 82.1%           | 414       | 83.3% |
| White Irish                  | *             | 1.2%              | *       | 0.8%         | *       | 0.9%            | *         | 1.0%  |
| Other White                  | *             | 0.8%              | *       | 3.1%         | *       | 3.6%            | 10        | 2.0%  |
| Mixed Ethnicity              | *             | 1.2%              | *       | 0.8%         | *       | 0.9%            | *         | 1.0%  |
| Indian                       |               | 0.0%              | *       | 0.8%         |         | 0.0%            | *         | 0.2%  |
| Pakistani                    |               | 0.0%              |         | 0.0%         | *       | 0.9%            | *         | 0.2%  |
| Bangladeshi                  |               | 0.0%              |         | 0.0%         |         | 0.0%            |           | 0.0%  |
| Chinese                      |               | 0.0%              |         | 0.0%         |         | 0.0%            |           | 0.0%  |
| Other Asian or Asian British |               | 0.0%              |         | 0.0%         |         | 0.0%            |           | 0.0%  |
| Black African                |               | 0.0%              |         | 0.0%         | *       | 1.8%            | *         | 0.4%  |
| Black Caribbean              | *             | 0.8%              |         | 0.0%         | *       | 0.9%            | *         | 0.6%  |
| Other Black or Black British |               | 0.0%              |         | 0.0%         |         | 0.0%            |           | 0.0%  |
| Arab                         |               | 0.0%              |         | 0.0%         |         | 0.0%            |           | 0.0%  |
| Other                        |               | 0.0%              |         | 0.0%         | *       | 0.9%            | *         | 0.2%  |
| Not stated                   | 32            | 12.5%             | 14      | 10.9%        | *       | 8.0%            | 55        | 11.1% |

\* Less than 10

|        |           | % of      |         |              |         | % of    |           |       |
|--------|-----------|-----------|---------|--------------|---------|---------|-----------|-------|
| Gender | Wholetime | Wholetime | On Call | % of On Call | Support | Support | ALL BMKFA | %     |
| Male   | 247       | 96.5%     | 125     | 96.9%        | 50      | 44.6%   | 422       | 84.9% |
| Female | *         | 3.5%      | *       | 3.1%         | 62      | 55.4%   | 75        | 15.1% |