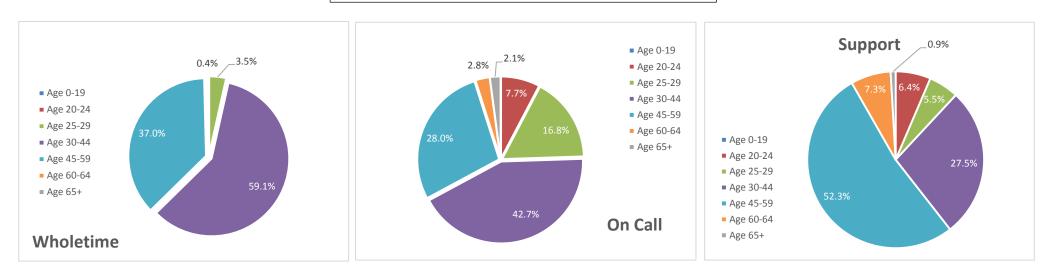

## **Religious Denomination compared to County Census**

Gender compared to County Census

\* Less than 10

| Age                          | Wholetime     | % of<br>Wholetime | On Call | % of On Call | Support | % of<br>Support | ALL BMKFA | %     |
|------------------------------|---------------|-------------------|---------|--------------|---------|-----------------|-----------|-------|
| Age 0-19                     |               | 0.0%              |         | 0.0%         |         | 0.0%            |           |       |
| Age 20-24                    |               | 0.0%              | 12      | 9.3%         | *       | 6.3%            | 19        | 3.8%  |
| Age 25-29                    | *             | 3.5%              | 23      | 17.8%        | *       | 5.4%            | 38        | 7.6%  |
| Age 30-44                    | 149           | 58.2%             | 53      | 41.1%        | 31      | 27.7%           | 233       | 46.9% |
| Age 45-59                    | 97            | 37.9%             | 39      | 30.2%        | 59      | 52.7%           | 195       | 39.2% |
| Age 60-64                    | *             | 0.4%              | *       | 1.6%         | *       | 7.1%            | 11        | 2.2%  |
| Age 65+                      |               | 0.0%              |         | 0.0%         | *       | 0.9%            | *         | 0.2%  |
|                              | * Less than 1 | 0                 |         |              |         |                 |           |       |
| Ethnic Origin                | Wholetime     | % of<br>Wholetime | On Call | % of On call | Support | % of<br>Support | ALL BMKFA | %     |
| White British                | 214           | 83.6%             | 108     | 83.7%        | 92      | 82.1%           | 414       | 83.3% |
| White Irish                  | *             | 1.2%              | *       | 0.8%         | *       | 0.9%            | *         | 1.0%  |
| Other White                  | *             | 0.8%              | *       | 3.1%         | *       | 3.6%            | 10        | 2.0%  |
| Mixed Ethnicity              | *             | 1.2%              | *       | 0.8%         | *       | 0.9%            | *         | 1.0%  |
| Indian                       |               | 0.0%              | *       | 0.8%         |         | 0.0%            | *         | 0.2%  |
| Pakistani                    |               | 0.0%              |         | 0.0%         | *       | 0.9%            | *         | 0.2%  |
| Bangladeshi                  |               | 0.0%              |         | 0.0%         |         | 0.0%            |           | 0.0%  |
| Chinese                      |               | 0.0%              |         | 0.0%         |         | 0.0%            |           | 0.0%  |
| Other Asian or Asian British |               | 0.0%              |         | 0.0%         |         | 0.0%            |           | 0.0%  |
| Black African                |               | 0.0%              |         | 0.0%         | *       | 1.8%            | *         | 0.4%  |
| Black Caribbean              | *             | 0.8%              |         | 0.0%         | *       | 0.9%            | *         | 0.6%  |
| Other Black or Black British |               | 0.0%              |         | 0.0%         |         | 0.0%            |           | 0.0%  |
| Arab                         |               | 0.0%              |         | 0.0%         |         | 0.0%            |           | 0.0%  |
| Other                        |               | 0.0%              |         | 0.0%         | *       | 0.9%            | *         | 0.2%  |
| Not stated                   | 32            | 12.5%             | 14      | 10.9%        | *       | 8.0%            | 55        | 11.1% |