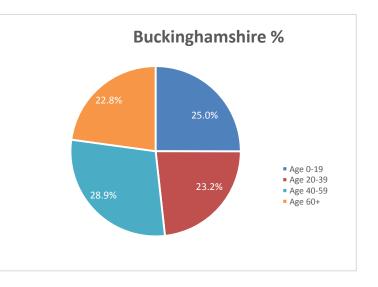

per-cent of the entire workforce. It is important to note there is low turnover of Whole- time fire fighters mainly as a result of pension arrangements. There has been a Whole- time Firefighter recruitment freeze and a decline in the overall numbers of operational staff employed. As a result of this there has been limited opportunity to recruit; therefore it has been historically difficult to change the composition of the workforce in terms of diversity in order to better reflect the communities served. The last recruitment for Whole-time Operational Firefighters was in 2009.







FIRE AUTHORITY (ITEM 15) 8 JUNE 2016









2







### **Religious Denomination compared to County Census**











Ethnicity compared to County Census



#### Age ranges compared to County Census







## **Religious Denomination compared to County Census**







Gender compared to County Census





\* Less than 10

| Age                          | Wholetime     | % of<br>Wholetime | On Call | % of On Call | Support | % of<br>Support | ALL BMKFA | %     |
|------------------------------|---------------|-------------------|---------|--------------|---------|-----------------|-----------|-------|
| Age 0-19                     |               | 0.0%              |         | 0.0%         |         | 0.0%            |           |       |
| Age 20-24                    |               | 0.0%              | 12      | 9.3%         | *       | 6.3%            | 19        | 3.8%  |
| Age 25-29                    | *             | 3.5%              | 23      | 17.8%        | *       | 5.4%