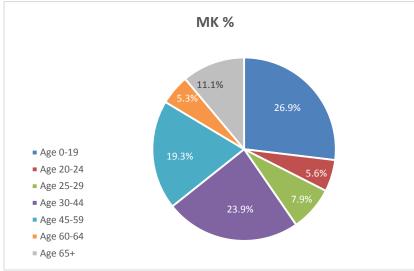

3 - Equality and Diversity Data February 2016

### Buckinghamshire and Milton Keynes Fire Authority

The Authority employ 538 people. Operational employees make up 78 per-cent of the entire workforce. It is important to note there is low turnover of Whole- time fire fighters mainly as a result of pension arrangements. There has been a Whole- time Firefighter recruitment freeze and a decline in the overall numbers of operational staff employed. As a result of this there has been limited opportunity to recruit; therefore it has been historically difficult to change the composition of the workforce in terms of diversity in order to better reflect the communities served. The last recruitment for Whole-time Operational Firefighters was in 2009.







FIRE AUTHORITY (ITEM 15) 8 JUNE 2016









2







### **Religious Denomination compared to County Census**











Ethnicity compared to County Census



#### Age ranges compared to County Census







## **Religious Denomination compared to County Census**







Gender compared to County Census





\* Less than 10

| Age                          | Wholetime     | % of<br>Wholetime | On Call | % of On Call | Support | % of<br>Support | ALL BMKFA | %     |
|------------------------------|---------------|-------------------|---------|--------------|---------|-----------------|-----------|-------|
| Age 0-19                     |               | 0.0%              |         | 0.0%         |         | 0.0%            |           |       |
| Age 20-24                    |               | 0.0%              | 12      | 9.3%