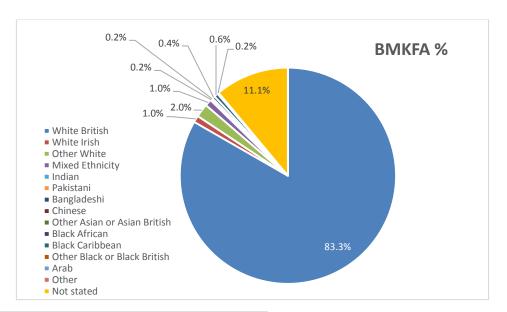

## **Religious Denomination compared to County Census**

Gender compared to County Census

\* Less than 10

| Age                          | Wholetime     | % of<br>Wholetime | On Call | % of On Call | Support | % of<br>Support | ALL BMKFA | %     |
|------------------------------|---------------|-------------------|---------|--------------|---------|-----------------|-----------|-------|
| Age 0-19                     |               | 0.0%              |         | 0.0%         |         | 0.0%            |           |       |
| Age 20-24                    |               | 0.0%              | 12      | 9.3%         | *       | 6.3%            | 19        | 3.8%  |
| Age 25-29                    | *             | 3.5%              | 23      | 17.8%        | *       | 5.4%            | 38        | 7.6%  |
| Age 30-44                    | 149           | 58.2%             | 53      | 41.1%        | 31      | 27.7%           | 233       | 46.9% |
| Age 45-59                    | 97            | 37.9%             | 39      | 30.2%        | 59      | 52.7%           | 195       | 39.2% |
| Age 60-64                    | *             | 0.4%              | *       | 1.6%         | *       | 7.1%            | 11        | 2.2%  |
| Age 65+                      |               | 0.0%              |         | 0.0%         | *       | 0.9%            | *         | 0.2%  |
|                              | * Less than 1 | 0                 |         |              |         |                 |           |       |
| Ethnic Origin                | Wholetime     | % of<br>Wholetime | On Call | % of On call | Support | % of<br>Support | ALL BMKFA | %     |
| White British                | 214           | 83.6%             | 108     | 83.7%        | 92      | 82.1%           | 414       | 83.3% |
| White Irish                  | *             | 1.2%              | *       | 0.8%         | *       | 0.9%            | *         | 1.0%  |
| Other White                  | *             | 0.8%              | *       | 3.1%         | *       | 3.6%            | 10        | 2.0%  |
| Mixed Ethnicity              | *             | 1.2%              | *       | 0.8%         | *       | 0.9%            | *         | 1.0%  |
| Indian                       |               | 0.0%              | *       | 0.8%         |         | 0.0%            | *         | 0.2%  |
| Pakistani                    |               | 0.0%              |         | 0.0%         | *       | 0.9%            | *         | 0.2%  |
| Bangladeshi                  |               | 0.0%              |         | 0.0%         |         | 0.0%            |           | 0.0%  |
| Chinese                      |               | 0.0%              |         | 0.0%         |         | 0.0%            |           | 0.0%  |
| Other Asian or Asian British |               | 0.0%              |         | 0.0%         |         | 0.0%            |           | 0.0%  |
| Black African                |               | 0.0%              |         | 0.0%         | *       | 1.8%            | *         | 0.4%  |
| Black Caribbean              | *             | 0.8%              |         | 0.0%         | *       | 0.9%            | *         | 0.6%  |
| Other Black or Black British |               | 0.0%              |         | 0.0%         |         | 0.0%            |           | 0.0%  |
| Arab                         |               | 0.0%              |         | 0.0%         |         | 0.0%            |           | 0.0%  |
| Other                        |               | 0.0%              |         | 0.0%         | *       | 0.9%            | *         | 0.2%  |
| Not stated                   | 32            | 12.5%             | 14      | 10.9%        | *       | 8.0%            | 55        | 11.1% |