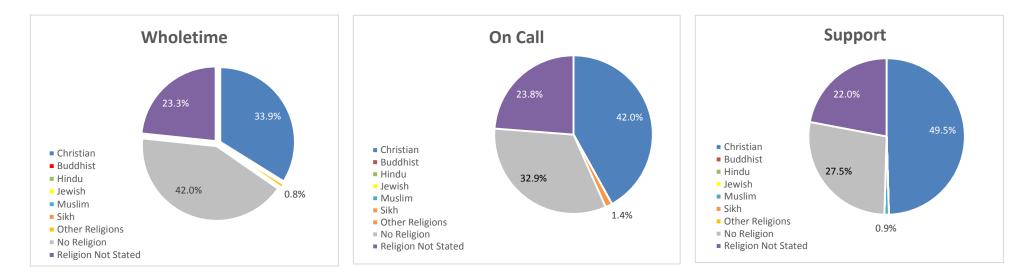

### **Religious Denomination compared to County Census**

Ethnicity compared to County Census

#### Appendix 3 - Equality and Diversity - Public Sector Equality Duty

|                     |           | % of      |         |              |         | % of    |           |       |
|---------------------|-----------|-----------|---------|--------------|---------|---------|-----------|-------|
| Religion            | Wholetime | Wholetime | On Call | % of On Call | Support | Support | ALL BMKFA | %     |
| Christian           | 87        | 34.0%     | 58      | 45.0%        | 55      | 49.1%   | 200       | 40.2% |
| Buddhist            |           | 0.0%      |         | 0.0%         |         | 0.0%    |           | 0.0%  |
| Hindu               |           | 0.0%      |         | 0.0%         |         | 0.0%    |           | 0.0%  |
| Jewish              |           | 0.0%      |         | 0.0%         |         | 0.0%    |           | 0.0%  |
| Muslim              |           | 0.0%      |         | 0.0%         | *       | 0.9%    | *         | 0.2%  |
| Sikh                |           | 0.0%      |         | 0.0%         |         | 0.0%    |           | 0.0%  |
| Other Religions     | *         | 0.8%      | *       | 1.6%         |         | 0.0%    | *         | 0.8%  |
| No Religion         | 107       | 41.8%     | 46      | 35.7%        | 32      | 28.6%   | 185       | 37.2% |
| Religion Not Stated | 60        | 23.4%     | 23      | 17.8%        | 24      | 21.4%   | 107       | 21.5% |