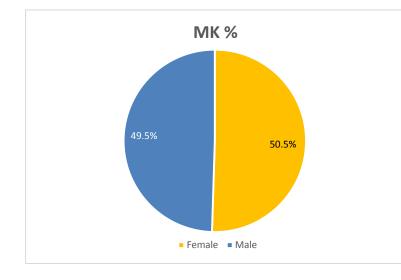

## **Religious Denomination compared to County Census**

Gender compared to County Census

\* Less than 10

| Age                          | Wholetime     | % of<br>Wholetime | On Call | % of On Call | Support | % of<br>Support | ALL BMKFA | %     |
|------------------------------|---------------|-------------------|---------|--------------|---------|-----------------|-----------|-------|
| Age 0-19                     |               | 0.0%              |         | 0.0%         |         | 0.0%            |           |       |
| Age 20-24                    |               | 0.0%              | 12      | 9.3%         | *       | 6.3%            | 19        | 3.8%  |
| Age 25-29                    | *             | 3.5%              | 23      | 17.8%        | *       | 5.4%            | 38        | 7.6%  |
| Age 30-44                    | 149           | 58.2%             | 53      | 41.1%        | 31      | 27.7%           | 233       | 46.9% |
| Age 45-59                    | 97            | 37.9%             | 39      | 30.2%        | 59      | 52.7%           | 195       | 39.2% |
| Age 60-64                    | *             | 0.4%              | *       | 1.6%         | *       | 7.1%            | 11        | 2.2%  |
| Age 65+                      |               | 0.0%              |         | 0.0%         | *       | 0.9%            | *         | 0.2%  |
|                              | * Less than 1 | 0                 |         |              |         |                 |           |       |
| Ethnic Origin                | Wholetime     | % of<br>Wholetime | On Call | % of On call | Support | % of<br>Support | ALL BMKFA | %     |
| White British                | 214           | 83.6%             | 108     | 83.7%        | 92      | 82.1%           | 414       | 83.3% |
| White Irish                  | *             | 1.2%              | *       | 0.8%         | *       | 0.9%            | *         | 1.0%  |
| Other White                  | *             | 0.8%              | *       | 3.1%         | *       | 3.6%            | 10        | 2.0%  |
| Mixed Ethnicity              | *             | 1.2%              | *       | 0.8%         | *       | 0.9%            | *         | 1.0%  |
| Indian                       |               | 0.0%              | *       | 0.8%         |         | 0.0%            | *         | 0.2%  |
| Pakistani                    |               | 0.0%              |         | 0.0%         | *       | 0.9%            | *         | 0.2%  |
| Bangladeshi                  |               | 0.0%              |         | 0.0%         |         | 0.0%            |           | 0.0%  |
| Chinese                      |               | 0.0%              |         | 0.0%         |         | 0.0%            |           | 0.0%  |
| Other Asian or Asian British |               | 0.0%              |         | 0.0%         |         | 0.0%            |           | 0.0%  |
| Black African                |               | 0.0%              |         | 0.0%         | *       | 1.8%            | *         | 0.4%  |
| Black Caribbean              | *             | 0.8%              |         | 0.0%         | *       | 0.9%            | *         | 0.6%  |
| Other Black or Black British |               | 0.0%              |         | 0.0%         |         | 0.0%            |           | 0.0%  |
| Arab                         |               | 0.0%              |         | 0.0%         |         | 0.0%            |           | 0.0%  |
| Other                        |               | 0.0%              |         | 0.0%         | *       | 0.9%            | *         | 0.2%  |
| Not stated                   | 32            | 12.5%             | 14      | 10.9%        | *       | 8.0%            | 55        | 11.1% |