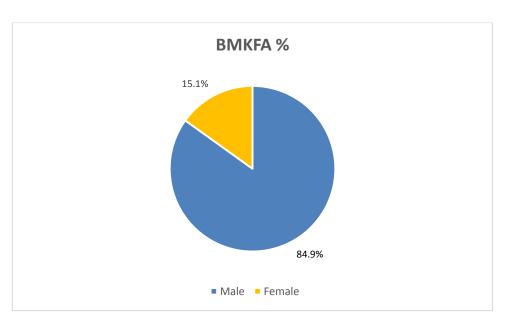

\* Less than 10

|        |           | % of      |         |              |         | % of    |           |       |
|--------|-----------|-----------|---------|--------------|---------|---------|-----------|-------|
| Gender | Wholetime | Wholetime | On Call | % of On Call | Support | Support | ALL BMKFA | %     |
| Male   | 247       | 96.5%     | 125     | 96.9%        | 50      | 44.6%   | 422       | 84.9% |
| Female | *         | 3.5%      | *       | 3.1%         | 62      | 55.4%   | 75        | 15.1% |