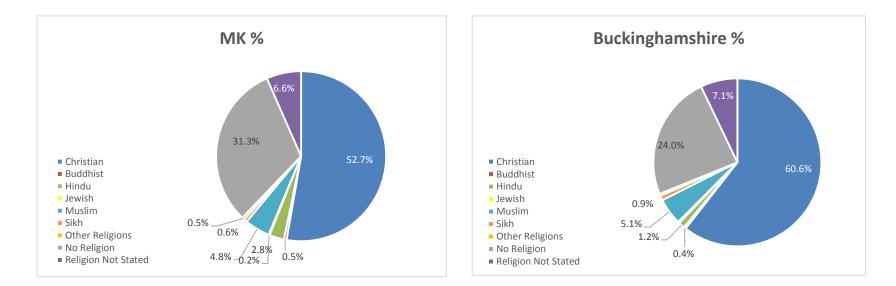

### **Religious Denomination compared to County Census**

Ethnicity compared to County Census